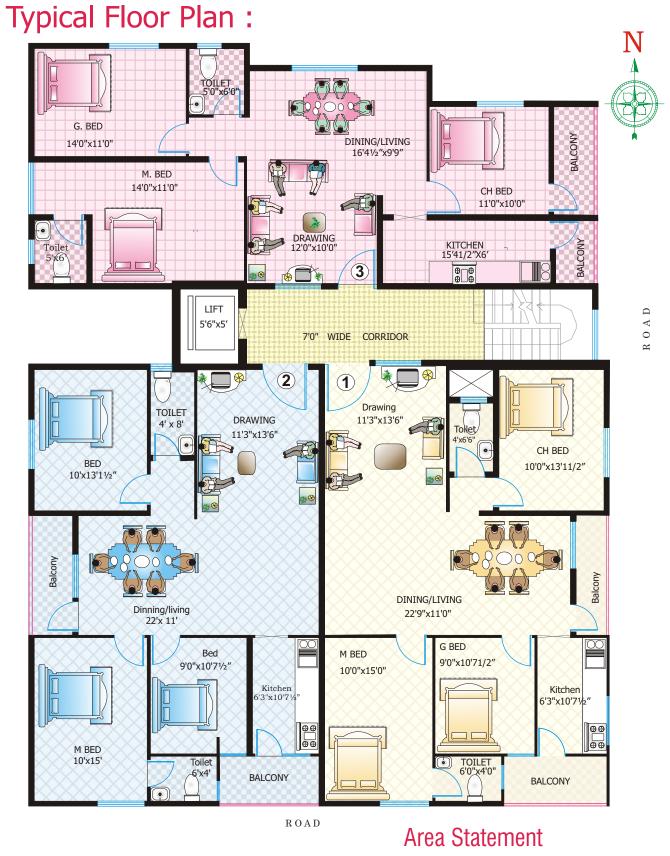

| F.No.s          | 1    | 2    | 3    |
|-----------------|------|------|------|
| Area<br>in Sft. | 1303 | 1303 | 1271 |